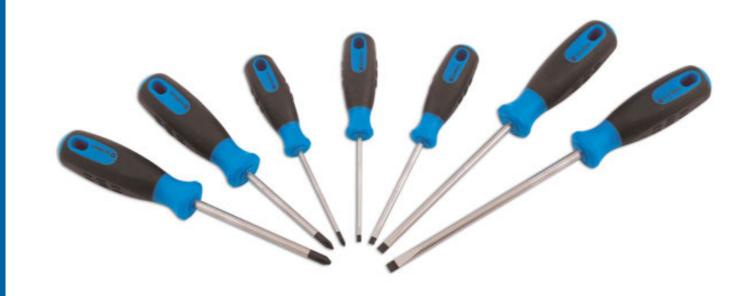

## **Screwdriver Set 7pc**

A set of 7 professional quality screwdrivers in Flat and PzDrive profiles, with magnetic tips, ergonomic grip handles and hard wearing, black-tipped S2 steel blades. A useful set, includes flat profiles in 3mm, 4mm, 5.5mm, and 6.5mm tips as well as Pz0, Pz1 and Pz2.

## **Additional Information**

- Flat profile: 3 x 75mm, 4 x 80mm, 5.5 x 125mm, 6.5 x 150mm.
- PzDrive profile: Pz0 x 75mm, Pz1 x 80mm, Pz2 x 100mm.
- Black tip for contrast between screw & driver head.
- · Magnetic tip for easier fixing.
- Manufactured from S2 tool steel.