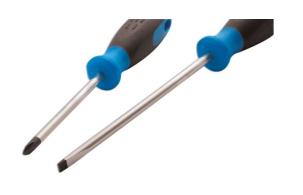

## **Additional Information**

- Flat profile: 3 x 75mm, 4 x 80mm, 5.5 x 125mm, 6.5 x 150mm.
- PzDrive profile: Pz0 x 75mm, Pz1 x 80mm, Pz2 x 100mm.
- Black tip for contrast between screw & driver head.
- · Magnetic tip for easier fixing.
- Manufactured from S2 tool steel.